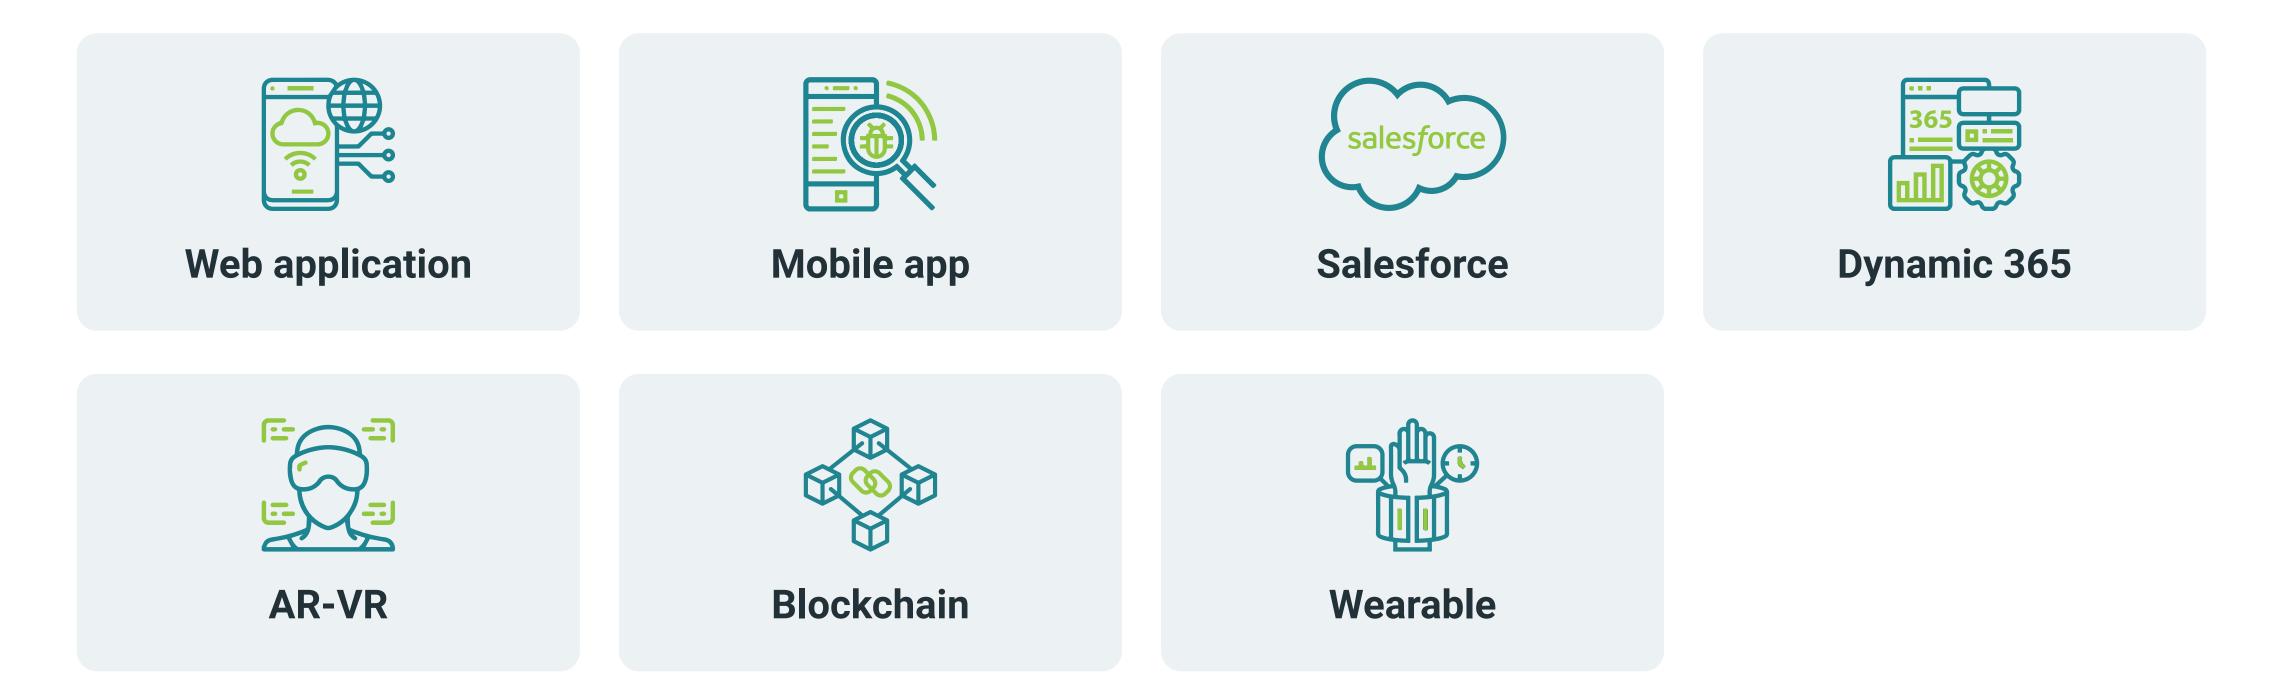

# Ready for multiple technologies

Resorting to a combination of machine learning, human intelligence and practical simulation in

#### an environment where the device is used.